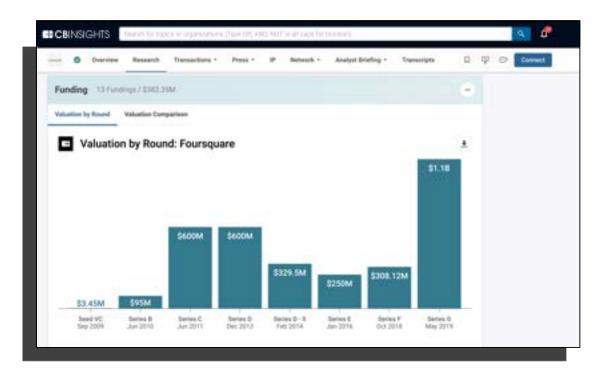

# A leader in location intelligence / 2023

|                           | FOURSQUARE                                                                                                                                                                                                                                                                                                                                                                                                         | CART                                                                                                                                                                                                                                                                                                                                            | precisely                                                                                                                                                                                                                                                          | Placer.ai                                                                                                                                                                                                                                                      | Quotient                                                                                                                                                                                                                                                                                                                   |
|---------------------------|--------------------------------------------------------------------------------------------------------------------------------------------------------------------------------------------------------------------------------------------------------------------------------------------------------------------------------------------------------------------------------------------------------------------|-------------------------------------------------------------------------------------------------------------------------------------------------------------------------------------------------------------------------------------------------------------------------------------------------------------------------------------------------|--------------------------------------------------------------------------------------------------------------------------------------------------------------------------------------------------------------------------------------------------------------------|----------------------------------------------------------------------------------------------------------------------------------------------------------------------------------------------------------------------------------------------------------------|----------------------------------------------------------------------------------------------------------------------------------------------------------------------------------------------------------------------------------------------------------------------------------------------------------------------------|
| Market Strength           | 9.6/10                                                                                                                                                                                                                                                                                                                                                                                                             | 8.1/10                                                                                                                                                                                                                                                                                                                                          | 7.8/10                                                                                                                                                                                                                                                             | 8/10                                                                                                                                                                                                                                                           | 7.9/10                                                                                                                                                                                                                                                                                                                     |
| Featured<br>Customers     | Snowflake, Clinch, Hilton Grand Vacations,<br>Snap                                                                                                                                                                                                                                                                                                                                                                 | NYC Data Science Academy, GIS People,<br>Jefferies, ING, Scotiabank                                                                                                                                                                                                                                                                             | Overstock.com, comScore, Warsaw<br>University of Life Sciences                                                                                                                                                                                                     | Cushman & Wakefield, SRS Real Estate<br>Partners, Wegmans, BJ's Wholesale Club,<br>Wayfair                                                                                                                                                                     | Plum Market, Giant Eagle, Dollar General,<br>U by Kotex, Quaker Oats Company                                                                                                                                                                                                                                               |
| Key Customer<br>Outcomes  | <ul> <li>Increased store visits and improved return on ad spend from increased foot traffic.</li> <li>Enhanced app engagement and optimized cost per visit by using location intelligence to create more engaging user experiences and strategically allocate marketing budgets.</li> <li>Expansion of customer base through using location data for targeted marketing and enhanced consumer insights.</li> </ul> | <ul> <li>Enhanced decision-making capabilities through the use of spatial data and analysis, aiding in the optimization of delivery routes, marketing strategies, and strategic store placements.</li> <li>Improved operational efficiency from using location intelligence to interpret consumer interactions with physical spaces.</li> </ul> | <ul> <li>Improved data-driven strategies using location intelligence.</li> <li>Enhanced decision-making capabilities from using analytics tools to understand consumer interactions with physical spaces.</li> <li>Compliance with privacy regulations.</li> </ul> | <ul> <li>Enhanced decision-making related to retail and commercial real estate through detailed foot traffic analytics.</li> <li>Strategic support for acquisitions andleasing activities by identifying high-value targets and best-fit customers.</li> </ul> | <ul> <li>Increased effectiveness of marketing campaigns by leveraging targeted digital promotions.</li> <li>Improved measurement and performance tracking of marketing efforts.</li> <li>Enhanced decision-making capabilities for businesses through insights into consumer interactions with physical spaces.</li> </ul> |
| Key Partners              | Taboola, Constellation, Constellation,<br>ByteDance, ShopKick                                                                                                                                                                                                                                                                                                                                                      | Foursquare, SafeGraph, Mastercard, Waze,<br>Microsoft                                                                                                                                                                                                                                                                                           | OneShield, Amplifi, Snowflake, Charles<br>River Development                                                                                                                                                                                                        | Vibenomics, Applied Geographic<br>Solutions, M Science, Captivate Network                                                                                                                                                                                      | Hivestack, DPAA, Volta, Rapport,<br>AutoZone                                                                                                                                                                                                                                                                               |
| <b>Execution Strength</b> | 9.7/10                                                                                                                                                                                                                                                                                                                                                                                                             | 8.3/10                                                                                                                                                                                                                                                                                                                                          | 8/10                                                                                                                                                                                                                                                               | 7.6/10                                                                                                                                                                                                                                                         | 8.2/10                                                                                                                                                                                                                                                                                                                     |
| Key Investors             | Union Square Ventures, Andreessen<br>Horowitz, Spark Capital                                                                                                                                                                                                                                                                                                                                                       | Accel, Insight Partners, Knight Foundation                                                                                                                                                                                                                                                                                                      | Bessemer Venture Partners, Insight<br>Partners, Georgian                                                                                                                                                                                                           | Akkadian Ventures, VITALIZE Venture<br>Capital, at.inc                                                                                                                                                                                                         | Greylock Partners, G & H Partners,<br>Passport Capital                                                                                                                                                                                                                                                                     |
| Stage                     | Series G                                                                                                                                                                                                                                                                                                                                                                                                           | Series C                                                                                                                                                                                                                                                                                                                                        | Unattributed VC                                                                                                                                                                                                                                                    | Unattributed                                                                                                                                                                                                                                                   | Take Private                                                                                                                                                                                                                                                                                                               |
| <b>Equity Funding</b>     | \$382.35M                                                                                                                                                                                                                                                                                                                                                                                                          | \$92M                                                                                                                                                                                                                                                                                                                                           | -                                                                                                                                                                                                                                                                  | \$192.9M                                                                                                                                                                                                                                                       | \$242M                                                                                                                                                                                                                                                                                                                     |
| Employee<br>Headcount     | 679 (▲ 3% 12 mos)                                                                                                                                                                                                                                                                                                                                                                                                  | 284 (▲ 24% 12 mos)                                                                                                                                                                                                                                                                                                                              | 2,673 (▲ 12% 12 mos)                                                                                                                                                                                                                                               | 700 (▲ 15% 12 mos)                                                                                                                                                                                                                                             | 952 (▼ -12% 12 mos)                                                                                                                                                                                                                                                                                                        |